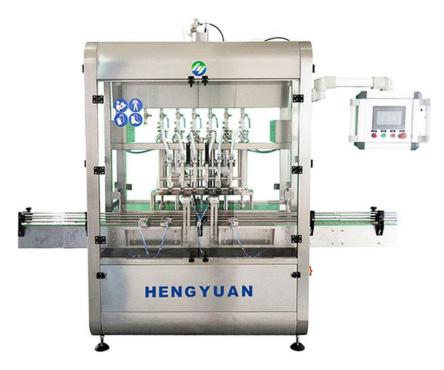

Automatic Servo Motor Driving Piston Cylinder 100-1000ml Liquid Bottle Filling Machine

Model: HYPF-1000S

https://www.hengyuanpacker.com/Automatic50-1000mlServoMotorDrivingPistonTypeFillingMachineHYPF-1000S

Linear piston filling machine is for different viscous liquid and cream with different bottle or jars. The performance of the product reaches the international leading level. PLC control, servo motor driving, equipped with brand touch screen, smooth operation, no leakage phenomenon, No bottle no filling, automatically control feeding the liquid into machine tank, liquid level is controlled at the same height. The parameters are adjustable, simple and convenient, and the filling dose can be accurately calibrated, controlled within 0.5% of the filling dose. The machine is made of high quality stainless steel, beautiful appearance, will not pollute the material, is the best choice of oil high viscosity liquid filling.

Bottling Filling Machine is realized by the man-machine dialogue interface under the operation and control of high-speed PLC. It realizes the linear step-less speed regulation transmission through the human-machine dialogue interface, and can adjust the filling capacity arbitrarily. It can be equipped with a pneumatic gland or a capping device to form a multi-station one-machine multi-functional production line.