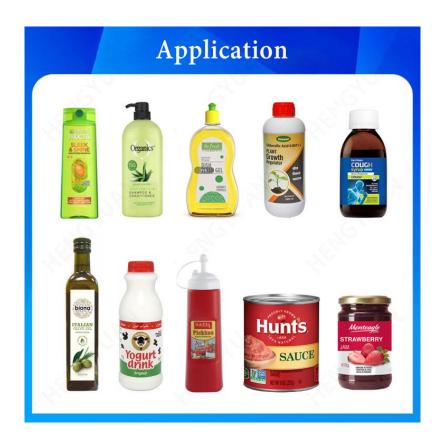

## **Application**

The filling machine assembly line integrates machine, electricity and gas into one, with unique design, complete functions, stable performance, high quality and beautiful appearance. Applied to GMP standard.

Easily dismantle, clean and maintain. The whole machine is safe, environmental, sanitary, adapting to various kinds of working place.

Piston liquid filling machine is widely used for bottling of beverage, daily chemical, agricultural chemical, food and pharmaceutics industry.